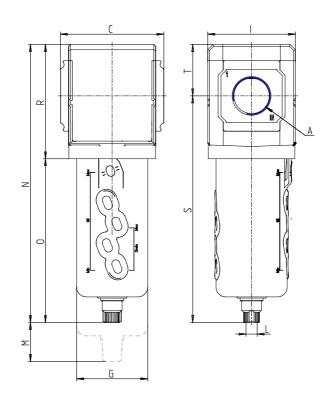

## DIMENSIONS

| A           | G1    |
|-------------|-------|
| C (mm)      | 89.5  |
| D (mm)      | 18.5  |
| G (mm)      | 61.5  |
| l (mm)      | 76    |
| L           | G 1/8 |
| M (mm)      | 95    |
| N (mm)      | 241.0 |
| O (mm)      | 142.0 |
| P (mm)      | 19.5  |
| R (mm)      | 99    |
| S (mm)      | 196.5 |
| T (mm)      | 44.5  |
| Weight (kg) | 0.8   |