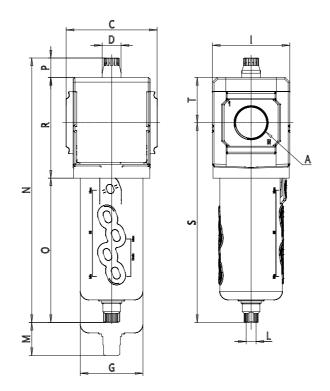

### DIMENSIONS

| Α           | G1    |
|-------------|-------|
| C (mm)      | 89.5  |
| D (mm)      | 18.5  |
| G (mm)      | 61.5  |
| l (mm)      | 76    |
| L           | G 1/8 |
| M (mm)      | 95    |
| N (mm)      | 260.0 |
| O (mm)      | 142.0 |
| P (mm)      | 19.5  |
| R (mm)      | 99    |
| S (mm)      | 196.5 |
| T (mm)      | 44.5  |
| Weight (kg) | 0.8   |