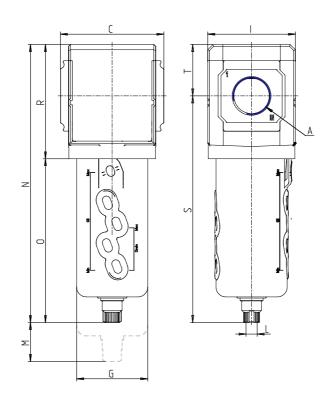

## DIMENSIONS

| Α           | G1    |
|-------------|-------|
| C (mm)      | 89.5  |
| D (mm)      | 18.5  |
| G (mm)      | 61.5  |
| l (mm)      | 76    |
| L           | G 1/8 |
| M (mm)      | 95    |
| N (mm)      | 241.0 |
| O (mm)      | 142.0 |
| P (mm)      | 19.5  |
| R (mm)      | 99    |
| S (mm)      | 196.5 |
| T (mm)      | 44.5  |
| Weight (kg) | 0.8   |