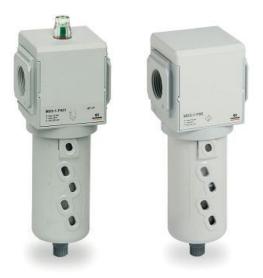

## Filters - Series MX

Product code: MX3-1-F08

#### TECHNICAL DATA

| Series                    | MX                              |
|---------------------------|---------------------------------|
| Size                      | 3                               |
| Ports (IN - OUT)          | 1 = G1                          |
| Filter                    | F                               |
| Filtering element         | 0 = 25 μm (standard)            |
| Draining of condensate    | 8 = direct G1/8 exhaust         |
| Visual blockage indicator | = not present                   |
| Flow direction            | = from left to right (standard) |