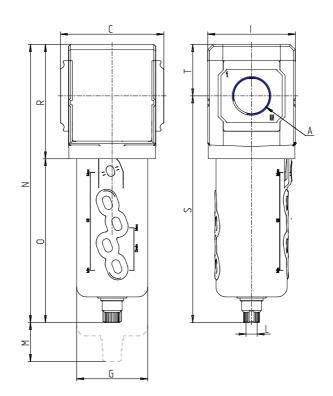

### DIMENSIONS

| Α           | G1    |
|-------------|-------|
| C (mm)      | 89.5  |
| D (mm)      | 18.5  |
| G (mm)      | 61.5  |
| l (mm)      | 76    |
| L           | G 1/8 |
| M (mm)      | 95    |
| N (mm)      | 241.0 |
| O (mm)      | 142.0 |
| P (mm)      | 19.5  |
| R (mm)      | 99    |
| S (mm)      | 196.5 |
| T (mm)      | 44.5  |
| Weight (kg) | 0.8   |