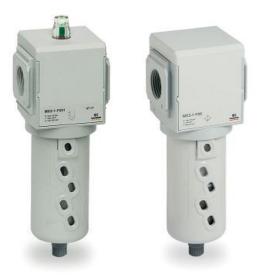

## Filters - Series MX

Product code: MX3-1-F101

#### TECHNICAL DATA

| Series                    | MX                              |
|---------------------------|---------------------------------|
| Size                      | 3                               |
| Ports (IN - OUT)          | 1 = G1                          |
| Filter                    | F                               |
| Filtering element         | 1 = 5 μm                        |
| Draining of condensate    | 0 = semiautomatic-manual drain  |
| Visual blockage indicator | 1 = present                     |
| Flow direction            | = from left to right (standard) |