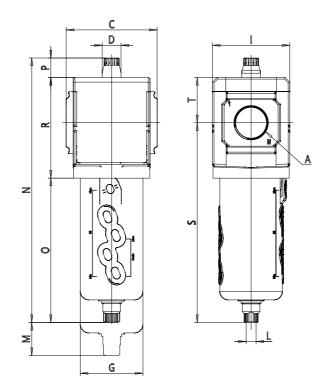

# Filters - Series MX

Product code: MX3-1-F101

### DIMENSIONS

| Α           | G1    |
|-------------|-------|
| C (mm)      | 89.5  |
| D (mm)      | 18.5  |
| G (mm)      | 61.5  |
| l (mm)      | 76    |
| L           | G 1/8 |
| M (mm)      | 95    |
| N (mm)      | 260.0 |
| O (mm)      | 142.0 |
| P (mm)      | 19.5  |
| R (mm)      | 99    |
| S (mm)      | 196.5 |
| T (mm)      | 44.5  |
| Weight (kg) | 0.8   |