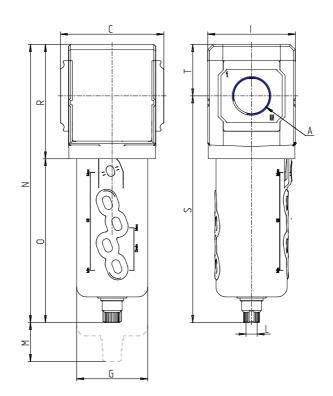

## DIMENSIONS

| Α           | G1    |
|-------------|-------|
| C (mm)      | 89.5  |
| D (mm)      | 18.5  |
| G (mm)      | 61.5  |
| l (mm)      | 76    |
| L           | G 1/8 |
| M (mm)      | 95    |
| N (mm)      | 241.0 |
| O (mm)      | 142.0 |
| P (mm)      | 19.5  |
| R (mm)      | 99    |
| S (mm)      | 196.5 |
| T (mm)      | 44.5  |
| Weight (kg) | 0.8   |