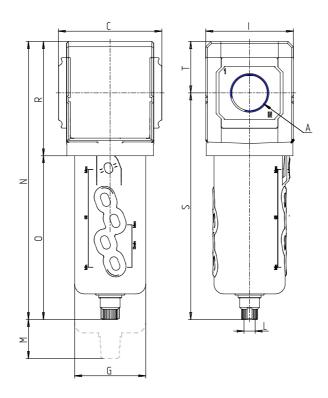

## DIMENSIONS

| A           | G1    |
|-------------|-------|
| C (mm)      | 89.5  |
| D (mm)      | 18.5  |
| G (mm)      | 61.5  |
| I (mm)      | 76    |
| L           | G 1/8 |
| M (mm)      | 90    |
| N (mm)      | 241   |
| O (mm)      | 142   |
| P (mm)      | 19.5  |
| R (mm)      | 99    |
| S (mm)      | 196.5 |
| T (mm)      | 44.5  |
| Weight (kg) | 0.8   |