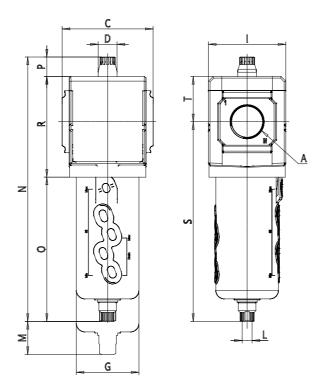

## DIMENSIONS

| Α           | G1    |
|-------------|-------|
| C (mm)      | 89.5  |
| D (mm)      | 18.5  |
| G (mm)      | 61.5  |
| I (mm)      | 76    |
| L           | G 1/8 |
| M (mm)      | 90    |
| N (mm)      | 260   |
| O (mm)      | 142   |
| P (mm)      | 19.5  |
| R (mm)      | 99    |
| S (mm)      | 196.5 |
| T (mm)      | 44.5  |
| Weight (kg) | 0.8   |