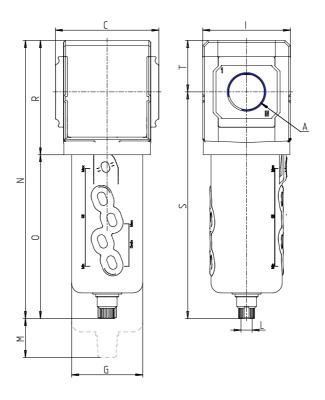

## DIMENSIONS

| A           | G1    |
|-------------|-------|
| C (mm)      | 89.5  |
| D (mm)      | 18.5  |
| G (mm)      | 61.5  |
| I (mm)      | 76    |
| L           | G 1/8 |
| M (mm)      | 90    |
| N (mm)      | 241   |
| O (mm)      | 142   |
| P (mm)      | 19.5  |
| R (mm)      | 99    |
| S (mm)      | 196.5 |
| T (mm)      | 44.5  |
| Weight (kg) | 0.8   |