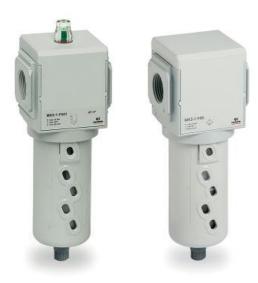

## **Coalescing filters - Series MX**

Product code: MX3-1-FC03

Datasheet creation date: 10/03/2025 01:17

Check the most updated document online 3 click here

## **Coalescing filters - Series MX**

Product code: MX3-1-FC03