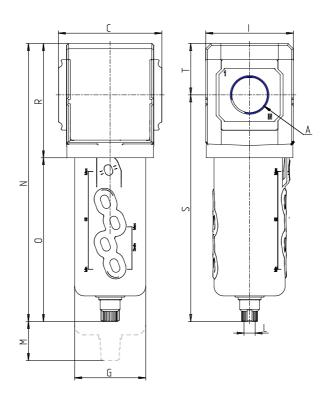

## DIMENSIONS

| A           | G1    |
|-------------|-------|
| C (mm)      | 89.5  |
| D (mm)      | 18.5  |
| G (mm)      | 61.5  |
| I (mm)      | 76    |
| L           | G 1/8 |
| M (mm)      | 90    |
| N (mm)      | 241   |
| O (mm)      | 142   |
| P (mm)      | 19.5  |
| R (mm)      | 99    |
| S (mm)      | 196.5 |
| T (mm)      | 44.5  |
| Weight (kg) | 0.8   |