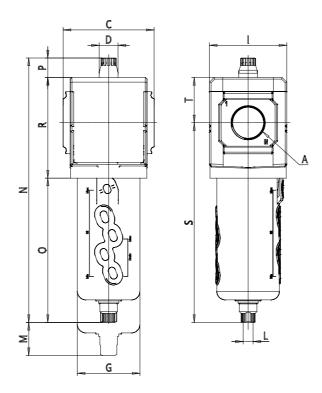

## DIMENSIONS

| A           | G1    |
|-------------|-------|
| C (mm)      | 89.5  |
| D (mm)      | 18.5  |
| G (mm)      | 61.5  |
| I (mm)      | 76    |
| L           | G 1/8 |
| M (mm)      | 90    |
| N (mm)      | 260   |
| O (mm)      | 142   |
| P (mm)      | 19.5  |
| R (mm)      | 99    |
| S (mm)      | 196.5 |
| T (mm)      | 44.5  |
| Weight (kg) | 0.8   |