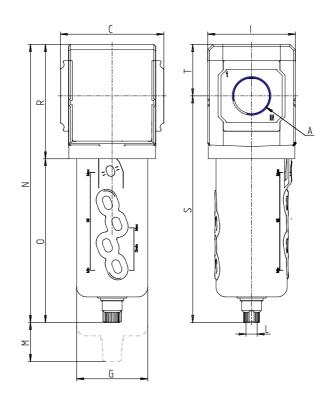

### DIMENSIONS

| Α           | G1    |
|-------------|-------|
| C (mm)      | 89.5  |
| D (mm)      | 18.5  |
| G (mm)      | 61.5  |
| l (mm)      | 76    |
| L           | G 1/8 |
| M (mm)      | 90    |
| N (mm)      | 241   |
| O (mm)      | 142   |
| P (mm)      | 19.5  |
| R (mm)      | 99    |
| S (mm)      | 196.5 |
| T (mm)      | 44.5  |
| Weight (kg) | 0.8   |