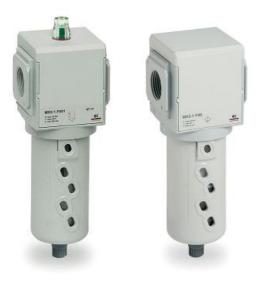

## **Coalescing filters - Series MX**

Product code: MX3-1-FC13-LH

#### TECHNICAL DATA

| Series                    | MX                      |
|---------------------------|-------------------------|
| Size                      | 3                       |
| Ports (IN - OUT)          | 1 = G1                  |
| Coalescing filter         | FC                      |
| Filtering element         | 1 = 1 μm                |
| Draining of condensate    | 3 = automatic drain     |
| Visual blockage indicator | = not present           |
| Flow direction            | LH = from right to left |