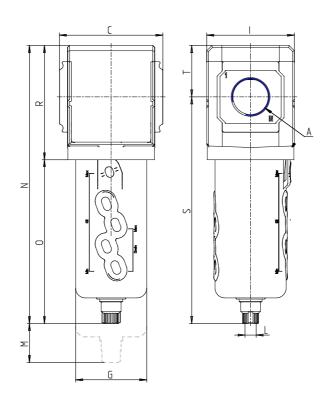

### DIMENSIONS

| A           | G1    |
|-------------|-------|
| C (mm)      | 89.5  |
| D (mm)      | 18.5  |
| G (mm)      | 61.5  |
| l (mm)      | 76    |
| L           | G 1/8 |
| M (mm)      | 90    |
| N (mm)      | 241   |
| O (mm)      | 142   |
| P (mm)      | 19.5  |
| R (mm)      | 99    |
| S (mm)      | 196.5 |
| T (mm)      | 44.5  |
| Weight (kg) | 0.8   |