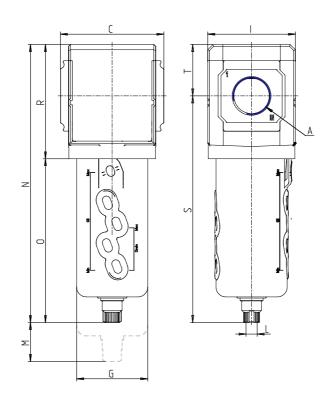

### DIMENSIONS

| Α           | G1    |
|-------------|-------|
| C (mm)      | 89.5  |
| D (mm)      | 18.5  |
| G (mm)      | 61.5  |
| l (mm)      | 76    |
| L           | G 1/8 |
| M (mm)      | 90    |
| N (mm)      | 241   |
| O (mm)      | 142   |
| P (mm)      | 19.5  |
| R (mm)      | 99    |
| S (mm)      | 196.5 |
| T (mm)      | 44.5  |
| Weight (kg) | 0.8   |