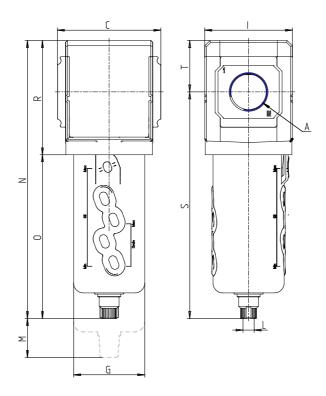

## DIMENSIONS

| Α           | G1    |
|-------------|-------|
| C (mm)      | 89.5  |
| D (mm)      | 18.5  |
| G (mm)      | 61.5  |
| I (mm)      | 76    |
| L           | G 1/8 |
| M (mm)      | 90    |
| N (mm)      | 241   |
| O (mm)      | 142   |
| P (mm)      | 19.5  |
| R (mm)      | 99    |
| S (mm)      | 196.5 |
| T (mm)      | 44.5  |
| Weight (kg) | 0.8   |