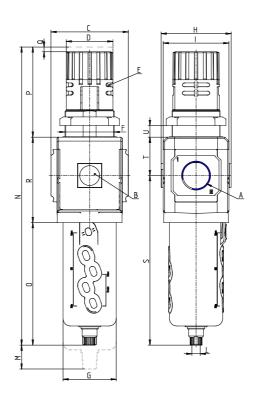

## DIMENSIONS

| A           | G1       |
|-------------|----------|
| B (bar)     | 0-12 bar |
| C (mm)      | 89.5     |
| D (mm)      | 54       |
| E (mm)      | Ø4       |
| E2 (mm)     | 8.0      |
| F (mm)      | M57x1.5  |
| G (mm)      | 61.5     |
| H (mm)      | 81.0     |
| I (mm)      | 76       |
| L           | G 1/8    |
| M (mm)      | 95       |
| N (mm)      | 345      |
| O (mm)      | 142      |
| P (mm)      | 104      |
| Q (mm)      | 5        |
| R (mm)      | 99       |
| S (mm)      | 196.5    |
| T (mm)      | 44.5     |
| U (mm)      | 0÷20     |
| Weight (kg) | 1.3      |