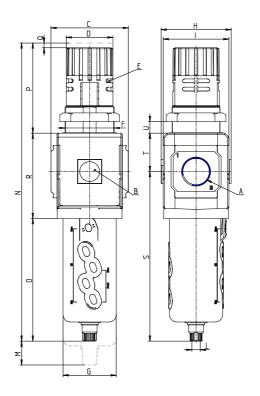

## DIMENSIONS

| Α           | G1       |
|-------------|----------|
| B (bar)     | 0-12 bar |
| C (mm)      | 89.5     |
| D (mm)      | 54       |
| E (mm)      | Ø4       |
| E2 (mm)     | 8.0      |
| F (mm)      | M57x1.5  |
| G (mm)      | 61.5     |
| H (mm)      | 81.0     |
| I (mm)      | 76       |
| L           | G 1/8    |
| M (mm)      | 95       |
| N (mm)      | 345      |
| O (mm)      | 142      |
| P (mm)      | 104      |
| Q (mm)      | 5        |
| R (mm)      | 99       |
| S (mm)      | 196.5    |
| T (mm)      | 44.5     |
| U (mm)      | 0÷20     |
| Weight (kg) | 1.3      |