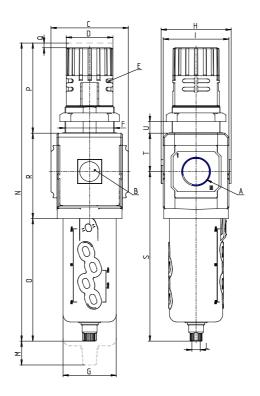

## DIMENSIONS

| A           | G1       |
|-------------|----------|
| B (bar)     | 0-12 bar |
| C (mm)      | 89.5     |
| D (mm)      | 54       |
| E (mm)      | Ø4       |
| E2 (mm)     | 8.0      |
| F (mm)      | M57x1.5  |
| G (mm)      | 61.5     |
| H (mm)      | 81.0     |
| I (mm)      | 76       |
| L           | G 1/8    |
| M (mm)      | 95       |
| N (mm)      | 345      |
| O (mm)      | 142      |
| P (mm)      | 104      |
| Q (mm)      | 5        |
| R (mm)      | 99       |
| S (mm)      | 196.5    |
| T (mm)      | 44.5     |
| U (mm)      | 0÷20     |
| Weight (kg) | 1.3      |