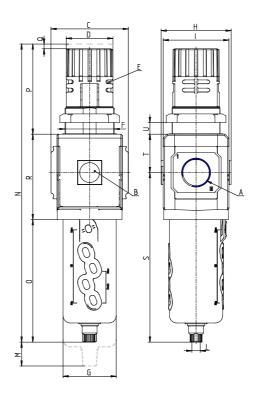

## DIMENSIONS

| Α           | G1       |
|-------------|----------|
| B (bar)     | 0-12 bar |
| C (mm)      | 89.5     |
| D (mm)      | 54       |
| E (mm)      | Ø4       |
| E2 (mm)     | 8.0      |
| F (mm)      | M57x1.5  |
| G (mm)      | 61.5     |
| H (mm)      | 81.0     |
| I (mm)      | 76       |
| L           | G 1/8    |
| M (mm)      | 95       |
| N (mm)      | 345      |
| O (mm)      | 142      |
| P (mm)      | 104      |
| Q (mm)      | 5        |
| R (mm)      | 99       |
| S (mm)      | 196.5    |
| T (mm)      | 44.5     |
| U (mm)      | 0÷20     |
| Weight (kg) | 1.3      |