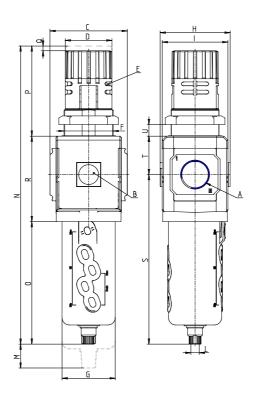

## DIMENSIONS

| Α           | G1       |
|-------------|----------|
| B (bar)     | 0-12 bar |
| C (mm)      | 89.5     |
| D (mm)      | 54       |
| E (mm)      | Ø4       |
| E2 (mm)     | 8.0      |
| F (mm)      | M57x1.5  |
| G (mm)      | 61.5     |
| H (mm)      | 81.0     |
| l (mm)      | 76       |
| L           | G 1/8    |
| M (mm)      | 95       |
| N (mm)      | 345      |
| O (mm)      | 142      |
| P (mm)      | 104      |
| Q (mm)      | 5        |
| R (mm)      | 99       |
| S (mm)      | 196.5    |
| T (mm)      | 44.5     |
| U (mm)      | 0÷20     |
| Weight (kg) | 1.3      |