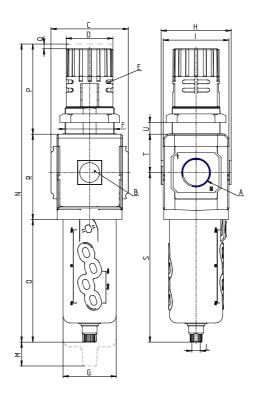

## DIMENSIONS

| A           | G1       |
|-------------|----------|
| B (bar)     | 0-12 bar |
| C (mm)      | 89.5     |
| D (mm)      | 54       |
| E (mm)      | Ø4       |
| E2 (mm)     | 8.0      |
| F (mm)      | M57x1.5  |
| G (mm)      | 61.5     |
| H (mm)      | 81.0     |
| I (mm)      | 76       |
| L           | G 1/8    |
| M (mm)      | 95       |
| N (mm)      | 345      |
| O (mm)      | 142      |
| P (mm)      | 104      |
| Q (mm)      | 5        |
| R (mm)      | 99       |
| S (mm)      | 196.5    |
| T (mm)      | 44.5     |
| U (mm)      | 0÷20     |
| Weight (kg) | 1.3      |