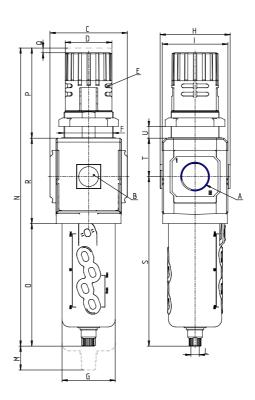

## DIMENSIONS

| Α           | G1       |
|-------------|----------|
| B (bar)     | 0-12 bar |
| C (mm)      | 89.5     |
| D (mm)      | 54       |
| E (mm)      | Ø4       |
| E2 (mm)     | 8.0      |
| F (mm)      | M57x1.5  |
| G (mm)      | 61.5     |
| H (mm)      | 81.0     |
| l (mm)      | 76       |
| L           | G 1/8    |
| M (mm)      | 95       |
| N (mm)      | 345      |
| O (mm)      | 142      |
| P (mm)      | 104      |
| Q (mm)      | 5        |
| R (mm)      | 99       |
| S (mm)      | 196.5    |
| T (mm)      | 44.5     |
| U (mm)      | 0÷20     |
| Weight (kg) | 1.3      |