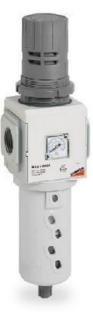

## Filter-regulators - Series MX

Product code: MX3-1-FR0804

Datasheet creation date: 10/03/2025 01:19

Check the most updated document online 🖄 <u>click here</u>

## Filter-regulators - Series MX

Product code: MX3-1-FR0804