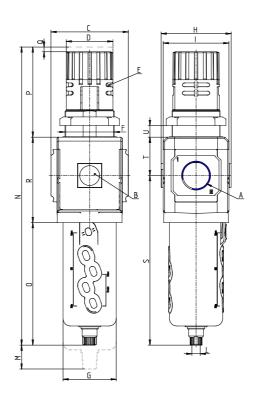

## DIMENSIONS

| Α           | G1       |
|-------------|----------|
| B (bar)     | 0-12 bar |
| C (mm)      | 89.5     |
| D (mm)      | 54       |
| E (mm)      | Ø4       |
| E2 (mm)     | 8.0      |
| F (mm)      | M57x1.5  |
| G (mm)      | 61.5     |
| H (mm)      | 81.0     |
| I (mm)      | 76       |
| L           | G 1/8    |
| M (mm)      | 95       |
| N (mm)      | 345      |
| O (mm)      | 142      |
| P (mm)      | 104      |
| Q (mm)      | 5        |
| R (mm)      | 99       |
| S (mm)      | 196.5    |
| T (mm)      | 44.5     |
| U (mm)      | 0÷20     |
| Weight (kg) | 1.3      |