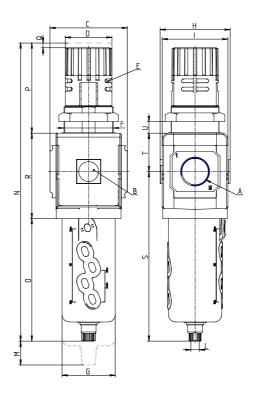

## DIMENSIONS

| A           | G1       |
|-------------|----------|
| B (bar)     | 0-12 bar |
| C (mm)      | 89.5     |
| D (mm)      | 54       |
| E (mm)      | Ø4       |
| E2 (mm)     | 8.0      |
| F (mm)      | M57x1.5  |
| G (mm)      | 61.5     |
| H (mm)      | 81.0     |
| I (mm)      | 76       |
| L           | G 1/8    |
| M (mm)      | 95       |
| N (mm)      | 345      |
| O (mm)      | 142      |
| P (mm)      | 104      |
| Q (mm)      | 5        |
| R (mm)      | 99       |
| S (mm)      | 196.5    |
| T (mm)      | 44.5     |
| U (mm)      | 0÷20     |
| Weight (kg) | 1.3      |