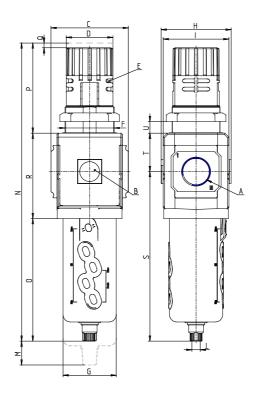

## DIMENSIONS

| A G1 B (bar) 0-12 bar C (mm) 89.5 D (mm) 54 E (mm) Ø4 E2 (mm) 8.0 F (mm) M57x1.5 G (mm) 61.5 H (mm) 76 L G 1/8 M (mm) 95 N (mm) 345 O (mm) 142 P (mm) 5 R (mm) 99 S (mm) 196.5 T (mm) 44.5                                                                                                                                                                                                              |             |          |
|---------------------------------------------------------------------------------------------------------------------------------------------------------------------------------------------------------------------------------------------------------------------------------------------------------------------------------------------------------------------------------------------------------|-------------|----------|
| C (mm) 89.5 D (mm) 54 E (mm) Ø4 E2 (mm) 8.0 F (mm) M57x1.5 G (mm) 61.5 H (mm) 81.0 I (mm) 76 L G 1/8 M (mm) 95 N (mm) 345 O (mm) 142 P (mm) 104 Q (mm) 5 R (mm) 99 S (mm) 196.5 T (mm) 44.5                                                                                                                                                                                                             | A           | G1       |
| D (mm)       54         E (mm)       Ø4         E2 (mm)       8.0         F (mm)       M57x1.5         G (mm)       61.5         H (mm)       81.0         I (mm)       76         L       G 1/8         M (mm)       95         N (mm)       345         O (mm)       142         P (mm)       104         Q (mm)       5         R (mm)       99         S (mm)       196.5         T (mm)       44.5 | B (bar)     | 0-12 bar |
| E (mm) Ø4 E2 (mm) 8.0 F (mm) M57x1.5 G (mm) 61.5 H (mm) 81.0 I (mm) 76 L G 1/8 M (mm) 95 N (mm) 345 O (mm) 142 P (mm) 104 Q (mm) 5 R (mm) 99 S (mm) 196.5 T (mm) 44.5                                                                                                                                                                                                                                   | C (mm)      | 89.5     |
| E2 (mm) 8.0 F (mm) M57x1.5 G (mm) 61.5 H (mm) 81.0 I (mm) 76 L G 1/8 M (mm) 95 N (mm) 345 O (mm) 142 P (mm) 104 Q (mm) 5 R (mm) 99 S (mm) 196.5 T (mm) 44.5                                                                                                                                                                                                                                             | D (mm)      | 54       |
| F (mm) M57x1.5 G (mm) 61.5 H (mm) 81.0 I (mm) 76 L G 1/8 M (mm) 95 N (mm) 345 O (mm) 142 P (mm) 104 Q (mm) 5 R (mm) 99 S (mm) 196.5 T (mm) 44.5                                                                                                                                                                                                                                                         | E (mm)      | Ø4       |
| G (mm) 61.5 H (mm) 81.0 I (mm) 76 L G 1/8 M (mm) 95 N (mm) 345 O (mm) 142 P (mm) 104 Q (mm) 5 R (mm) 99 S (mm) 196.5 T (mm) 44.5                                                                                                                                                                                                                                                                        | E2 (mm)     | 8.0      |
| H (mm) 81.0 I (mm) 76 L G 1/8 M (mm) 95 N (mm) 345 O (mm) 142 P (mm) 104 Q (mm) 5 R (mm) 99 S (mm) 196.5 T (mm) 44.5                                                                                                                                                                                                                                                                                    | F (mm)      | M57x1.5  |
| I (mm) 76 L G 1/8 M (mm) 95 N (mm) 345 O (mm) 142 P (mm) 104 Q (mm) 5 R (mm) 99 S (mm) 196.5 T (mm) 44.5                                                                                                                                                                                                                                                                                                | G (mm)      | 61.5     |
| L     G 1/8       M (mm)     95       N (mm)     345       O (mm)     142       P (mm)     104       Q (mm)     5       R (mm)     99       S (mm)     196.5       T (mm)     44.5                                                                                                                                                                                                                      | H (mm)      | 81.0     |
| M (mm) 95 N (mm) 345 O (mm) 142 P (mm) 104 Q (mm) 5 R (mm) 99 S (mm) 196.5 T (mm) 44.5                                                                                                                                                                                                                                                                                                                  | I (mm)      | 76       |
| N (mm) 345 O (mm) 142 P (mm) 104 Q (mm) 5 R (mm) 99 S (mm) 196.5 T (mm) 44.5                                                                                                                                                                                                                                                                                                                            | L           | G 1/8    |
| O (mm) 142 P (mm) 104 Q (mm) 5 R (mm) 99 S (mm) 196.5 T (mm) 44.5                                                                                                                                                                                                                                                                                                                                       | M (mm)      | 95       |
| P (mm) 104 Q (mm) 5 R (mm) 99 S (mm) 196.5 T (mm) 44.5                                                                                                                                                                                                                                                                                                                                                  | N (mm)      | 345      |
| Q (mm) 5 R (mm) 99 S (mm) 196.5 T (mm) 44.5                                                                                                                                                                                                                                                                                                                                                             | O (mm)      | 142      |
| R (mm) 99<br>S (mm) 196.5<br>T (mm) 44.5                                                                                                                                                                                                                                                                                                                                                                | P (mm)      | 104      |
| S (mm) 196.5<br>T (mm) 44.5                                                                                                                                                                                                                                                                                                                                                                             | Q (mm)      | 5        |
| T (mm) 44.5                                                                                                                                                                                                                                                                                                                                                                                             | R (mm)      | 99       |
|                                                                                                                                                                                                                                                                                                                                                                                                         | S (mm)      | 196.5    |
|                                                                                                                                                                                                                                                                                                                                                                                                         | T (mm)      | 44.5     |
| U (mm) 0÷20                                                                                                                                                                                                                                                                                                                                                                                             | U (mm)      | 0÷20     |
| Weight (kg) 1.3                                                                                                                                                                                                                                                                                                                                                                                         | Weight (kg) | 1.3      |