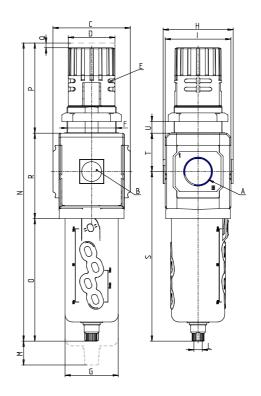

## DIMENSIONS

| Α           | G1       |
|-------------|----------|
| B (bar)     | 0-12 bar |
| C (mm)      | 89.5     |
| D (mm)      | 54       |
| E (mm)      | Ø4       |
| E2 (mm)     | 8.0      |
| F (mm)      | M57x1.5  |
| G (mm)      | 61.5     |
| H (mm)      | 81.0     |
| I (mm)      | 76       |
| L           | G 1/8    |
| M (mm)      | 95       |
| N (mm)      | 345      |
| O (mm)      | 142      |
| P (mm)      | 104      |
| Q (mm)      | 5        |
| R (mm)      | 99       |
| S (mm)      | 196.5    |
| T (mm)      | 44.5     |
| U (mm)      | 0÷20     |
| Weight (kg) | 1.3      |