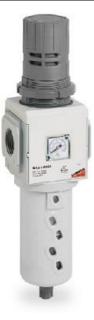

## Filter-regulators - Series MX

Product code: MX3-1-FR1342-LH

Datasheet creation date: 10/03/2025 01:19

Check the most updated document online 🖄 <u>click here</u>

## Filter-regulators - Series MX

Product code: MX3-1-FR1342-LH

## TECHNICAL DATA

| Series                 | MX                                                                    |
|------------------------|-----------------------------------------------------------------------|
| Size                   | 3                                                                     |
| PORTS (IN - OUT)       | 1 = G1                                                                |
| Filter-regulator       | FR                                                                    |
| Filtering element      | 1 = 5 μm with relieving                                               |
| Draining of condensate | 3 = automatic drain                                                   |
| Operating pressure     | 4 = 0.5 ÷ 4 bar                                                       |
| Pressure gauge         | 2 = with built-in pressure gauge 0-6 and working pressure 0.5 ÷ 4 bar |
| Flow direction         | LH = from right to left                                               |