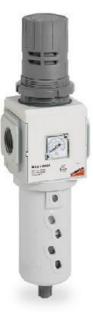

## Filter-regulators - Series MX

Product code: MX3-1-FR1804

Datasheet creation date: 10/03/2025 01:19

Check the most updated document online 🖄 <u>click here</u>

## TECHNICAL DATA

| Series                 | MX                                                                                 |
|------------------------|------------------------------------------------------------------------------------|
| Size                   | 3                                                                                  |
| PORTS (IN - OUT)       | 1 = G1                                                                             |
| Filter-regulator       | FR                                                                                 |
| Filtering element      | 1 = 5 μm with relieving                                                            |
| Draining of condensate | 8 = direct G1/8 exhaust                                                            |
| Operating pressure     | 0 = 0.5 ÷ 10 bar (standard)                                                        |
| Pressure gauge         | 4 = with built-in pressure gauge 0-12 and working pressure 0.5 ÷ 10 bar (standard) |
| Flow direction         | = from left to right (standard)                                                    |