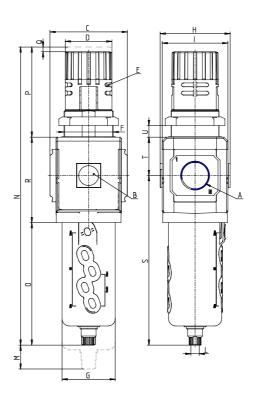

## DIMENSIONS

| Α           | G1       |
|-------------|----------|
| B (bar)     | 0-12 bar |
| C (mm)      | 89.5     |
| D (mm)      | 54       |
| E (mm)      | Ø4       |
| E2 (mm)     | 8.0      |
| F (mm)      | M57x1.5  |
| G (mm)      | 61.5     |
| H (mm)      | 81.0     |
| l (mm)      | 76       |
| L           | G 1/8    |
| M (mm)      | 95       |
| N (mm)      | 345      |
| O (mm)      | 142      |
| P (mm)      | 104      |
| Q (mm)      | 5        |
| R (mm)      | 99       |
| S (mm)      | 196.5    |
| T (mm)      | 44.5     |
| U (mm)      | 0÷20     |
| Weight (kg) | 1.3      |