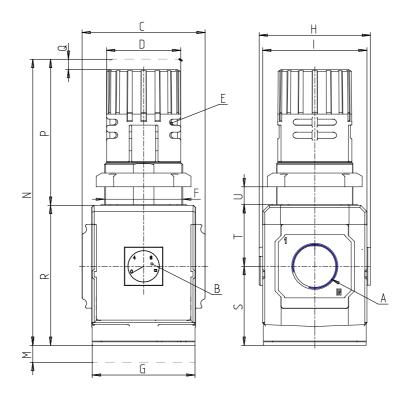

## DIMENSIONS

| Α           | G1       |
|-------------|----------|
| B (bar)     | 0-12 bar |
| C (mm)      | 89.5     |
| D (mm)      | 54       |
| F (mm)      | M57x1.5  |
| G (mm)      | 75       |
| H (mm)      | 81.0     |
| I (mm)      | 76       |
| M (mm)      | 45       |
| N (mm)      | 206      |
| P (mm)      | 104      |
| Q (mm)      | 5        |
| R (mm)      | 102      |
| S (mm)      | 57.5     |
| T (mm)      | 44.5     |
| U (mm)      | 0÷20     |
| Weight (kg) | 1        |