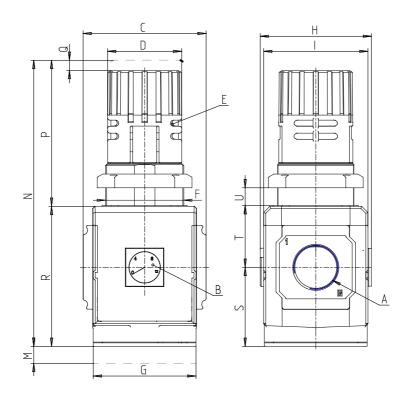

## DIMENSIONS

| Α           | G1       |
|-------------|----------|
| B (bar)     | 0-12 bar |
| C (mm)      | 89.5     |
| D (mm)      | 54       |
| F (mm)      | M57x1.5  |
| G (mm)      | 75       |
| H (mm)      | 81.0     |
| I (mm)      | 76       |
| M (mm)      | 45       |
| N (mm)      | 206      |
| P (mm)      | 104      |
| Q (mm)      | 5        |
| R (mm)      | 102      |
| S (mm)      | 57.5     |
| T (mm)      | 44.5     |
| U (mm)      | 0÷20     |
| Weight (kg) | 1        |