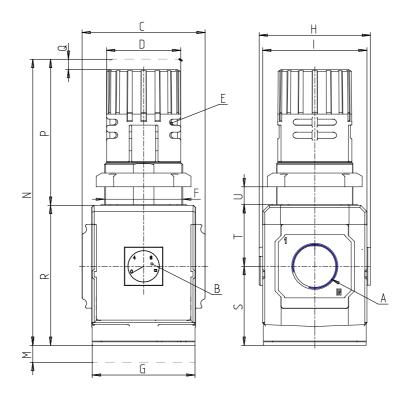

## DIMENSIONS

| A           | G1       |
|-------------|----------|
| B (bar)     | 0-12 bar |
| C (mm)      | 89.5     |
| D (mm)      | 54       |
| F (mm)      | M57x1.5  |
| G (mm)      | 75       |
| H (mm)      | 81.0     |
| I (mm)      | 76       |
| M (mm)      | 45       |
| N (mm)      | 206      |
| P (mm)      | 104      |
| Q (mm)      | 5        |
| R (mm)      | 102      |
| S (mm)      | 57.5     |
| T (mm)      | 44.5     |
| U (mm)      | 0÷20     |
| Weight (kg) | 1        |