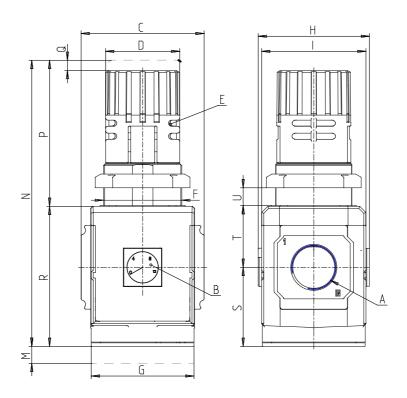

## DIMENSIONS

| A           | G1       |
|-------------|----------|
| B (bar)     | 0-12 bar |
| C (mm)      | 89.5     |
| D (mm)      | 54       |
| F (mm)      | M57x1.5  |
| G (mm)      | 75       |
| H (mm)      | 81.0     |
| I (mm)      | 76       |
| M (mm)      | 45       |
| N (mm)      | 206      |
| P (mm)      | 104      |
| Q (mm)      | 5        |
| R (mm)      | 102      |
| S (mm)      | 57.5     |
| T (mm)      | 44.5     |
| U (mm)      | 0÷20     |
| Weight (kg) | 1        |