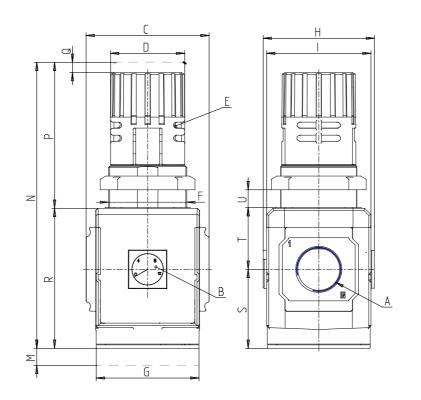

### DIMENSIONS

| Α           | G1       |
|-------------|----------|
| B (bar)     | 0-12 bar |
| C (mm)      | 89.5     |
| D (mm)      | 54       |
| F (mm)      | M57x1.5  |
| G (mm)      | 75       |
| H (mm)      | 81.0     |
| l (mm)      | 76       |
| M (mm)      | 45       |
| N (mm)      | 206      |
| P (mm)      | 104      |
| Q (mm)      | 5        |
| R (mm)      | 102      |
| S (mm)      | 57.5     |
| T (mm)      | 44.5     |
| U (mm)      | 0÷20     |
| Weight (kg) | 1        |