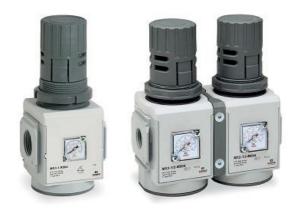

## **Pressure regulators - Series MX**

Product code: MX3-1-R014

### TECHNICAL DATA

| Series             | MX                                                                                 |
|--------------------|------------------------------------------------------------------------------------|
| Size               | 3                                                                                  |
| PORTS (IN - OUT)   | 1 = G1                                                                             |
| Type of regulator  | R = pressure regulator                                                             |
| Operating pressure | $0 = 0.5 \div 10$ bar (standard)                                                   |
| Design type        | 1 = without relieving                                                              |
| Pressure gauge     | 4 = with built-in pressure gauge 0-12 and working pressure 0.5 ÷ 10 bar (standard) |
| Flow direction     | = from left to right (standard)                                                    |
|                    |                                                                                    |