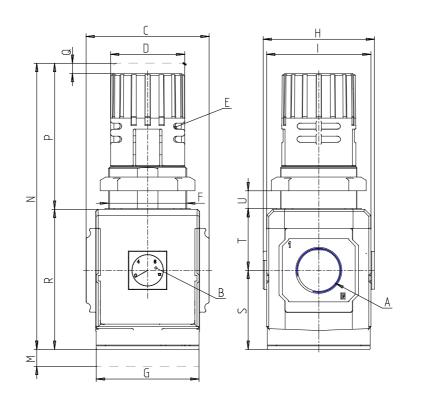

## DIMENSIONS

| Α           | G1       |
|-------------|----------|
| B (bar)     | 0-12 bar |
| C (mm)      | 89.5     |
| D (mm)      | 54       |
| F (mm)      | M57x1.5  |
| G (mm)      | 75       |
| H (mm)      | 81.0     |
| l (mm)      | 76       |
| M (mm)      | 45       |
| N (mm)      | 206      |
| P (mm)      | 104      |
| Q (mm)      | 5        |
| R (mm)      | 102      |
| S (mm)      | 57.5     |
| T (mm)      | 44.5     |
| U (mm)      | 0÷20     |
| Weight (kg) | 1        |