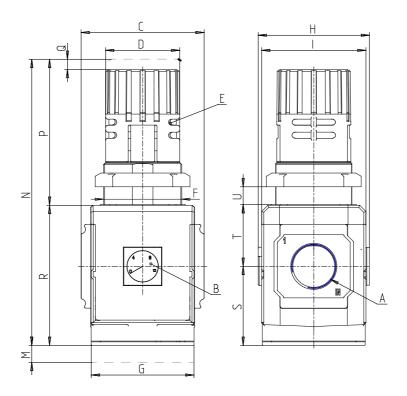

## DIMENSIONS

| Α           | G1       |
|-------------|----------|
| B (bar)     | 0-12 bar |
| C (mm)      | 89.5     |
| D (mm)      | 54       |
| F (mm)      | M57x1.5  |
| G (mm)      | 75       |
| H (mm)      | 81.0     |
| I (mm)      | 76       |
| M (mm)      | 45       |
| N (mm)      | 206      |
| P (mm)      | 104      |
| Q (mm)      | 5        |
| R (mm)      | 102      |
| S (mm)      | 57.5     |
| T (mm)      | 44.5     |
| U (mm)      | 0÷20     |
| Weight (kg) | 1        |