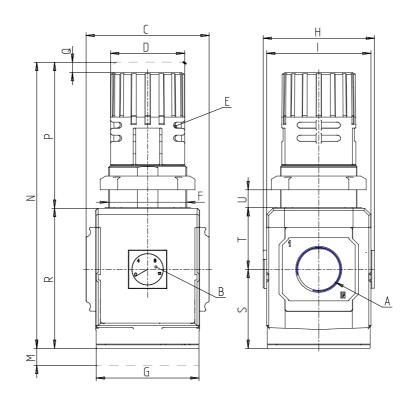

## DIMENSIONS

| Α           | G1       |
|-------------|----------|
| B (bar)     | 0-12 bar |
| C (mm)      | 89.5     |
| D (mm)      | 54       |
| F (mm)      | M57x1.5  |
| G (mm)      | 75       |
| H (mm)      | 81.0     |
| l (mm)      | 76       |
| M (mm)      | 45       |
| N (mm)      | 206      |
| P (mm)      | 104      |
| Q (mm)      | 5        |
| R (mm)      | 102      |
| S (mm)      | 57.5     |
| T (mm)      | 44.5     |
| U (mm)      | 0÷20     |
| Weight (kg) | 1        |