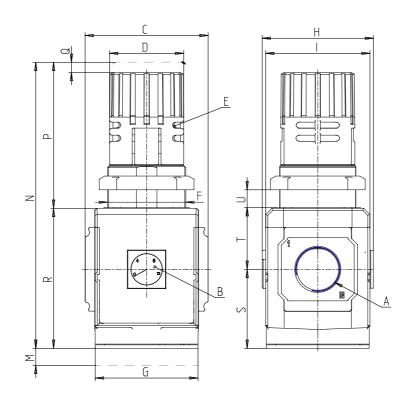

## DIMENSIONS

| Α           | G1       |
|-------------|----------|
| B (bar)     | 0-12 bar |
| C (mm)      | 89.5     |
| D (mm)      | 54       |
| F (mm)      | M57x1.5  |
| G (mm)      | 75       |
| H (mm)      | 81.0     |
| l (mm)      | 76       |
| M (mm)      | 45       |
| N (mm)      | 206      |
| P (mm)      | 104      |
| Q (mm)      | 5        |
| R (mm)      | 102      |
| S (mm)      | 57.5     |
| T (mm)      | 44.5     |
| U (mm)      | 0÷20     |
| Weight (kg) | 1        |