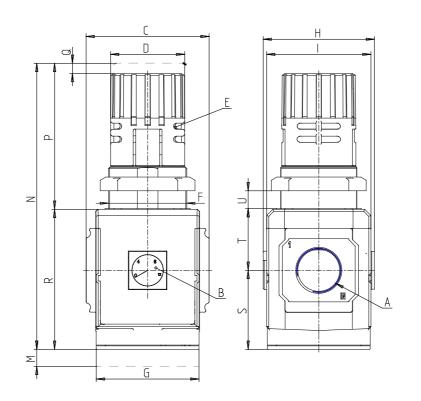

### DIMENSIONS

| Α           | G1       |
|-------------|----------|
| B (bar)     | 0-12 bar |
| C (mm)      | 89.5     |
| D (mm)      | 54       |
| F (mm)      | M57x1.5  |
| G (mm)      | 75       |
| H (mm)      | 81.0     |
| l (mm)      | 76       |
| M (mm)      | 45       |
| N (mm)      | 206      |
| P (mm)      | 104      |
| Q (mm)      | 5        |
| R (mm)      | 102      |
| S (mm)      | 57.5     |
| T (mm)      | 44.5     |
| U (mm)      | 0÷20     |
| Weight (kg) | 1        |