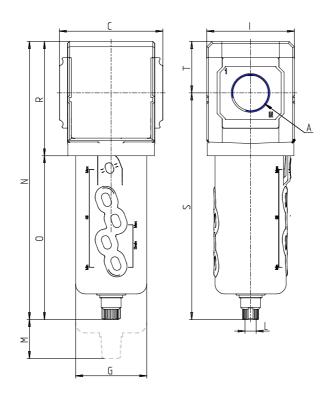

## DIMENSIONS

| Α           | G3/4  |
|-------------|-------|
| C (mm)      | 89.5  |
| D (mm)      | 18.5  |
| G (mm)      | 61.5  |
| I (mm)      | 76    |
| L           | G 1/8 |
| M (mm)      | 95    |
| N (mm)      | 241.0 |
| O (mm)      | 142.0 |
| P (mm)      | 19.5  |
| R (mm)      | 99    |
| S (mm)      | 196.5 |
| T (mm)      | 44.5  |
| Weight (kg) | 0.8   |