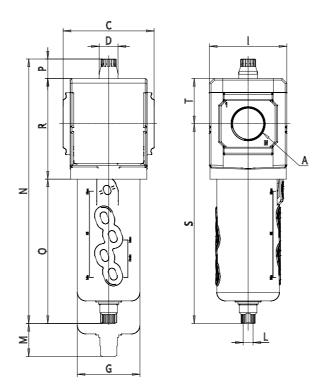

## DIMENSIONS

| A           | G3/4  |
|-------------|-------|
| C (mm)      | 89.5  |
| D (mm)      | 18.5  |
| G (mm)      | 61.5  |
| I (mm)      | 76    |
| L           | G 1/8 |
| M (mm)      | 95    |
| N (mm)      | 260.0 |
| O (mm)      | 142.0 |
| P (mm)      | 19.5  |
| R (mm)      | 99    |
| S (mm)      | 196.5 |
| T (mm)      | 44.5  |
| Weight (kg) | 0.8   |