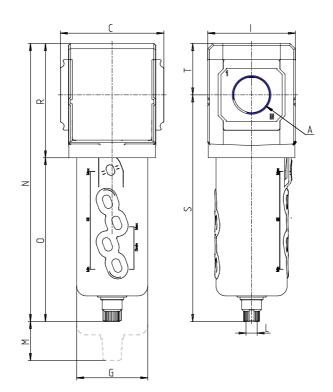

## DIMENSIONS

| Α           | G3/4  |
|-------------|-------|
| C (mm)      | 89.5  |
| D (mm)      | 18.5  |
| G (mm)      | 61.5  |
| l (mm)      | 76    |
| L           | G 1/8 |
| M (mm)      | 95    |
| N (mm)      | 241.0 |
| O (mm)      | 142.0 |
| P (mm)      | 19.5  |
| R (mm)      | 99    |
| S (mm)      | 196.5 |
| T (mm)      | 44.5  |
| Weight (kg) | 0.8   |