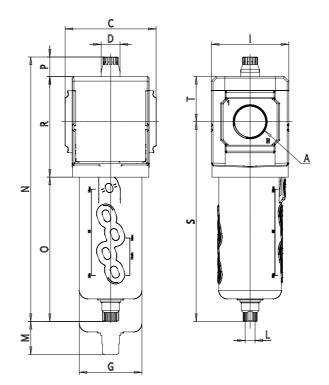

## DIMENSIONS

| A           | G3/4  |
|-------------|-------|
| C (mm)      | 89.5  |
| D (mm)      | 18.5  |
| G (mm)      | 61.5  |
| l (mm)      | 76    |
| L           | G 1/8 |
| M (mm)      | 95    |
| N (mm)      | 260.0 |
| O (mm)      | 142.0 |
| P (mm)      | 19.5  |
| R (mm)      | 99    |
| S (mm)      | 196.5 |
| T (mm)      | 44.5  |
| Weight (kg) | 0.8   |