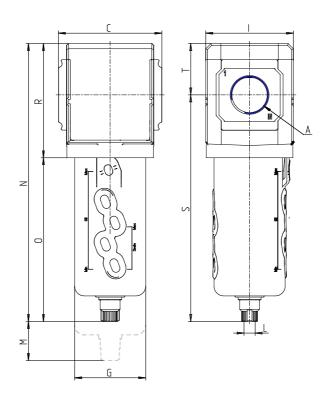

## DIMENSIONS

| Α           | G3/4  |
|-------------|-------|
| C (mm)      | 89.5  |
| D (mm)      | 18.5  |
| G (mm)      | 61.5  |
| I (mm)      | 76    |
| L           | G 1/8 |
| M (mm)      | 95    |
| N (mm)      | 241.0 |
| O (mm)      | 142.0 |
| P (mm)      | 19.5  |
| R (mm)      | 99    |
| S (mm)      | 196.5 |
| T (mm)      | 44.5  |
| Weight (kg) | 0.8   |