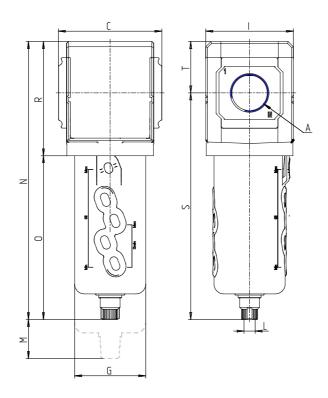

## DIMENSIONS

| Α           | G3/4  |
|-------------|-------|
| C (mm)      | 89.5  |
| D (mm)      | 18.5  |
| G (mm)      | 61.5  |
| I (mm)      | 76    |
| L           | G 1/8 |
| M (mm)      | 95    |
| N (mm)      | 241.0 |
| O (mm)      | 142.0 |
| P (mm)      | 19.5  |
| R (mm)      | 99    |
| S (mm)      | 196.5 |
| T (mm)      | 44.5  |
| Weight (kg) | 0.8   |