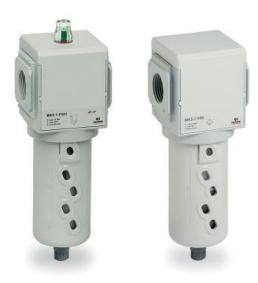

## Filters - Series MX

Product code: MX3-3/4-F08

Datasheet creation date: 10/03/2025 01:15

Check the most updated document online 3 click here

## Filters - Series MX

Product code: MX3-3/4-F08