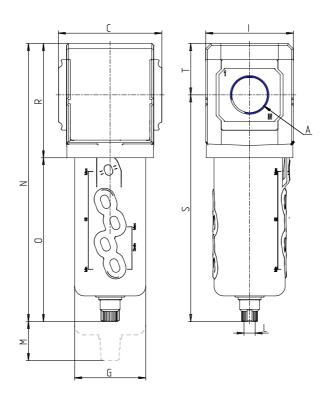

## DIMENSIONS

| A           | G3/4  |
|-------------|-------|
| C (mm)      | 89.5  |
| D (mm)      | 18.5  |
| G (mm)      | 61.5  |
| I (mm)      | 76    |
| L           | G 1/8 |
| M (mm)      | 95    |
| N (mm)      | 241.0 |
| O (mm)      | 142.0 |
| P (mm)      | 19.5  |
| R (mm)      | 99    |
| S (mm)      | 196.5 |
| T (mm)      | 44.5  |
| Weight (kg) | 0.8   |