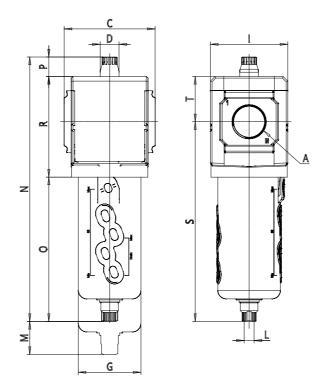

## DIMENSIONS

| A           | G3/4  |
|-------------|-------|
| C (mm)      | 89.5  |
| D (mm)      | 18.5  |
| G (mm)      | 61.5  |
| I (mm)      | 76    |
| L           | G 1/8 |
| M (mm)      | 95    |
| N (mm)      | 260.0 |
| O (mm)      | 142.0 |
| P (mm)      | 19.5  |
| R (mm)      | 99    |
| S (mm)      | 196.5 |
| T (mm)      | 44.5  |
| Weight (kg) | 0.8   |