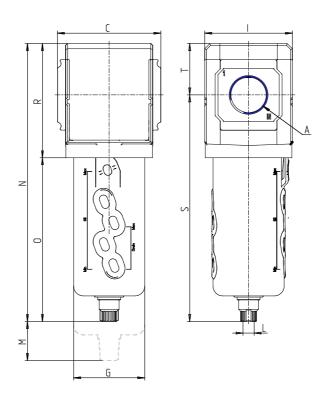

## DIMENSIONS

| A           | G3/4  |
|-------------|-------|
| C (mm)      | 89.5  |
| D (mm)      | 18.5  |
| G (mm)      | 61.5  |
| I (mm)      | 76    |
| L           | G 1/8 |
| M (mm)      | 95    |
| N (mm)      | 241.0 |
| O (mm)      | 142.0 |
| P (mm)      | 19.5  |
| R (mm)      | 99    |
| S (mm)      | 196.5 |
| T (mm)      | 44.5  |
| Weight (kg) | 0.8   |