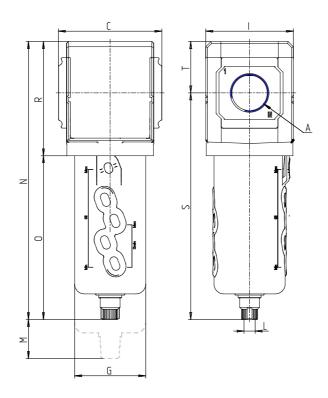

## DIMENSIONS

| A           | G3/4  |
|-------------|-------|
| C (mm)      | 89.5  |
| D (mm)      | 18.5  |
| G (mm)      | 61.5  |
| I (mm)      | 76    |
| L           | G 1/8 |
| M (mm)      | 95    |
| N (mm)      | 241.0 |
| O (mm)      | 142.0 |
| P (mm)      | 19.5  |
| R (mm)      | 99    |
| S (mm)      | 196.5 |
| T (mm)      | 44.5  |
| Weight (kg) | 0.8   |